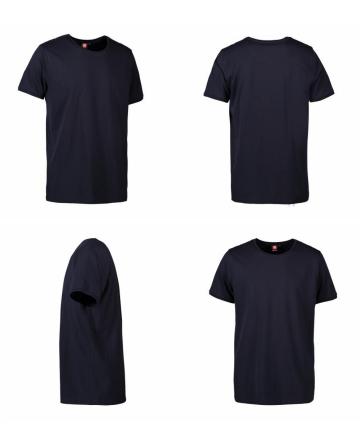

## NO. 0370 PRO Wear CARE men's T-shirt

NB: The product sheet only applies to the chosen colour

Navy

| COMPOSITION         | 60% Cotton 40% Polyester |
|---------------------|--------------------------|
| WEIGHT              | 210-220 g/m²             |
| SIZE                | XS - 6XL                 |
| FIT                 | REGULAR                  |
| WASHING INSTRUCTION |                          |

## Description

EU flower certified, casual, durable T-shirt with round neck and sleeve ribbing and extra reinforcement at the neck and shoulder seams. Casual design and attractively fitted without compromising on freedom of movement. The T-shirt is made of BCI cotton and recycled polyester and has undergone a preshrinking process at very high temperatures, both before and after dyeing, for extra stability and long life.