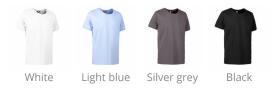

## NO. 0370 PRO Wear CARE men's T-shirt



NB: The product sheet only applies to the chosen colour

Navy



| COMPOSITION         | 60% Cotton 40% Polyester |
|---------------------|--------------------------|
| WEIGHT              | 210-220 g/m²             |
| SIZE                | XS - 6XL                 |
| FIT                 | REGULAR                  |
| WASHING INSTRUCTION |                          |

## Colour



## Description

EU flower certified, casual, durable T-shirt with round neck and sleeve ribbing and extra reinforcement at the neck and shoulder seams. Casual design and attractively fitted without compromising on freedom of movement. The T-shirt is made of BCI cotton and recycled polyester and has undergone a preshrinking process at very high temperatures, both before and after dyeing, for extra stability and long life.

## Features

ISO 15797





PRO wear

WWW.ID.DK/EN